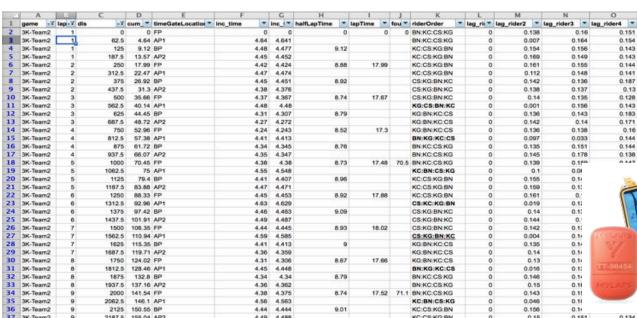

0.151

0.154

0.143

0.143

0.144

0.141

0.187

0.128

0.143

0.183

0.171

0.16

0.144

0.144

0.138

0.13