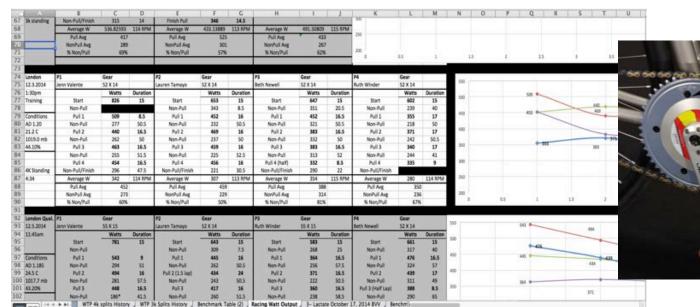

# THE CONNECTED ENVIRONMENT

|      |                                                               | Wind velocity (corrected for dir                             | ection) m/[ | Vgi (initial ground |       | (Vgf (final ground velocity) m           | Vgavg                     | Va    |
|------|---------------------------------------------------------------|--------------------------------------------------------------|-------------|---------------------|-------|------------------------------------------|---------------------------|-------|
| 89.5 | 0.3                                                           |                                                              | -0.79       |                     | 7.15  | 7.147532096                              | 7.15                      | 6.36  |
| 89.5 | -0.3                                                          |                                                              | 1.13        |                     | 7.01  | 7.012734614                              | 7.012734614               | 8:14  |
| 89.5 | 0.3                                                           |                                                              | -1.71       |                     | 9.20  | 9.19824752                               | 9.19824752                | 7.49  |
| 89.5 | -0.3                                                          |                                                              | 1.43        |                     | 9.42  | 9.417476251                              | 9.417476251               | 10.85 |
| 89.5 | 0.3                                                           |                                                              | -2.02       |                     | 10.94 |                                          | 10.94037691               | 8.92  |
| 89.5 | -0.3                                                          |                                                              | 2.51        |                     | 10.29 | 10.29152448                              | 10.29152448               | 12.80 |
|      | *                                                             | *                                                            |             | *                   |       | *                                        |                           |       |
|      | CpA                                                           |                                                              |             |                     |       |                                          |                           |       |
|      | 0.288                                                         |                                                              |             |                     |       |                                          |                           |       |
|      | 95% confidence interval                                       |                                                              |             |                     |       |                                          |                           |       |
|      | 0.2903                                                        | m <sup>2</sup>                                               |             |                     |       |                                          |                           |       |
|      | 0.2850                                                        | m <sup>2</sup>                                               |             |                     |       |                                          |                           |       |
|      |                                                               |                                                              |             |                     |       |                                          | 5                         |       |
|      | * indic                                                       | ates values you must insert                                  |             |                     |       |                                          |                           |       |
|      | You must also insert values on the Air Density Calculator tab |                                                              |             |                     |       |                                          |                           |       |
|      | Views ent                                                     | Too most also libert values on the Air Density Calculate day |             |                     |       |                                          |                           |       |
|      | You my                                                        | and also mount to our terms and your                         |             |                     |       |                                          | 0.705                     |       |
|      | You mi                                                        |                                                              |             |                     |       | 1 (0)50                                  | UTOV                      |       |
|      | You ma                                                        | 01 0100 HONT 10000 101 100 710 1                             |             |                     |       | (ALTA)                                   | UDE-FT                    | ١     |
|      | You ma                                                        |                                                              |             |                     |       | Maria<br>MP-B                            | UDE-FI<br>9081            | )     |
|      | You ma                                                        |                                                              |             |                     |       | NETH NO.C.                               | 1185                      | )     |
|      | You ma                                                        |                                                              |             |                     |       | S838                                     | 1485                      | 1     |
|      | You ma                                                        |                                                              |             |                     |       | 1 (1) (1) (1) (1) (1) (1) (1) (1) (1) (1 | 1185                      |       |
|      | You my                                                        | 0.000                                                        |             |                     |       | 1878<br>1878                             | TUDE - FT<br>9081<br>1185 |       |
|      | You ma                                                        | 3 300 1001 1000 100 100                                      |             |                     |       | 5978                                     | 1 185                     |       |