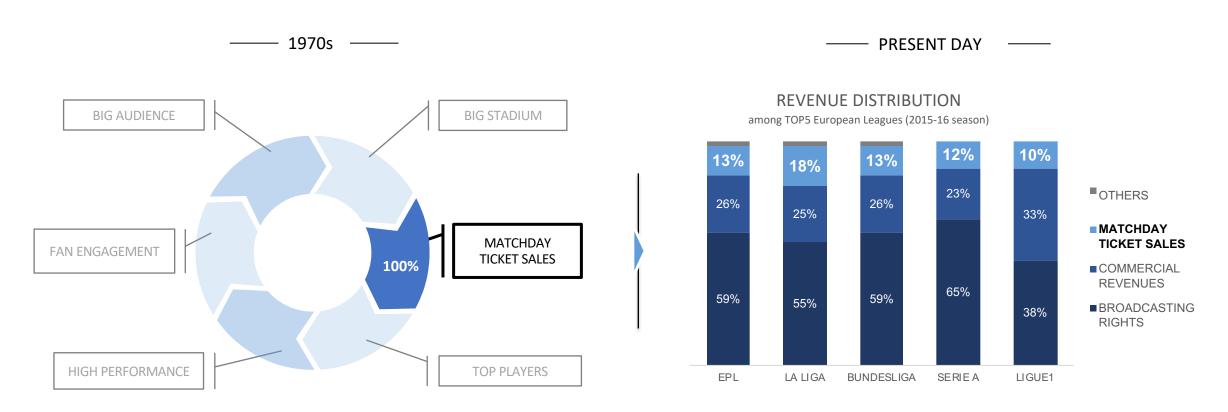

ORDI FERRÉ ALBIOL

Barcelona based, Jordi has a solid entrepreneurship, innovation and deep tech acumen having worked with some of the leading sports organizations in the world.

Thanks to his background in exercise physiology, he has contributed to developing a competitive edge for high performing teams spanning several sports such as football, cycling, and Olympics. He is also the co-founder of N3XT Sports.





He combines his works at N3XT Sports with his work as a High-Performance Trainer.



\_0000\_





2:36:54



| 2016 |

2:08:44

131.



# Myeongjun SON



**\*\*** KOR

2:36:21

132.



# Michael KALOMIRIS



**GRE** 

2:37:03

133.



# **Boonthung SRISUNG**



THA

2:37:46







90725 E801 O E8A38 N (C6F 3 N

## Fragmentation of revenue streams for football organizations...











# **Core business**

Existing product or service

# **New services**

Expand into adjacencies
Increase market penetration
Adopt new channels
Revitalize core product

# **Integrated products and services**

Brand growth
Improved loyalty
Elevated profit margins
New revenue streams

# THE TIMES THEY ARE A-CHANGIN'















Estimated net worth \$450M





## THE CONNECTED ATHLETE

# THE CONNECTED ENVIRONMENT

























|      |                                                               | Wind velocity (corrected for dir                             | ection) m/[ | Vgi (initial ground |       | (Vgf (final ground velocity) m           | Vgavg                     | Va    |
|------|---------------------------------------------------------------|--------------------