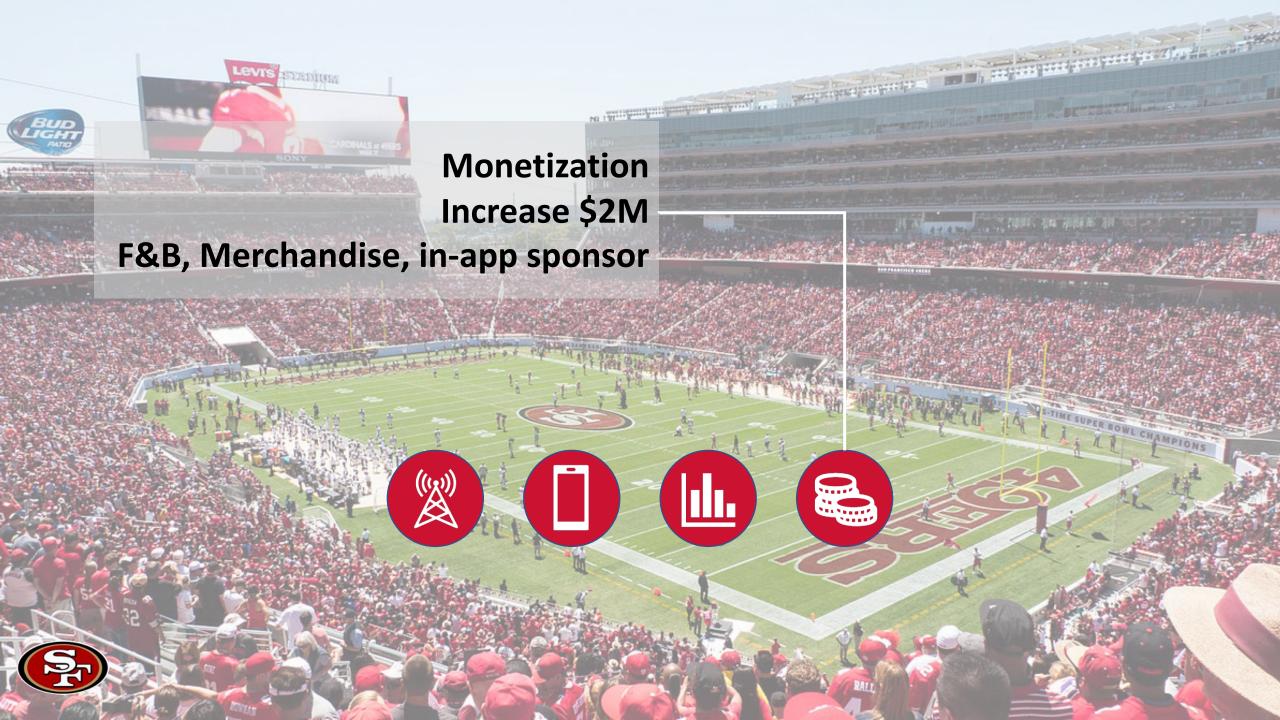

|       | 1 (1) (1) (1) (1) (1) (1) (1) (1) (1) (1 | 1185                      |       |
|      | You my                                                        | 0.000                                                        |             |                     |       | 1878<br>1878                             | TUDE - FT<br>9081<br>1185 |       |
|      | You ma                                                        | 3 300 1001 1000 100 100                                      |             |                     |       | 5978                                     | 1 185                     |       |





0.151

0.154

0.143

0.143

0.144

0.141

0.187

0.128

0.143

0.183

0.171

0.16

0.144

0.144

0.138

0.13













# DOWNLOAD FREE REPORT WWW.N3XTSPORTS.COM/REPORTS



























## **Operating System of the Body**

#### **SENSORS**



Respiration



BIA/ GSR



ECG



Motion/ Angle



**Temperature** 



Stretch/ Swell



**EMG** 



Pressure



Chemical



EEG/ EOG



#### **ACTUATORS**





**EMS** 



Heat





Shape Shifting/Adapting



### **A PLATFORM SHIFT**











A perfect storm is brewing for the evolution towards platform business strategies



# **SPORTS INDUSTRY**

A PERFECT PLATFORM TO INNOVATE

PEOPLE ARE PASSIONATE ABOUT IT
PROMOTES HUMAN VALUES
LOW BARRIER OF ENTRY
GLOBAL EXPOSURE