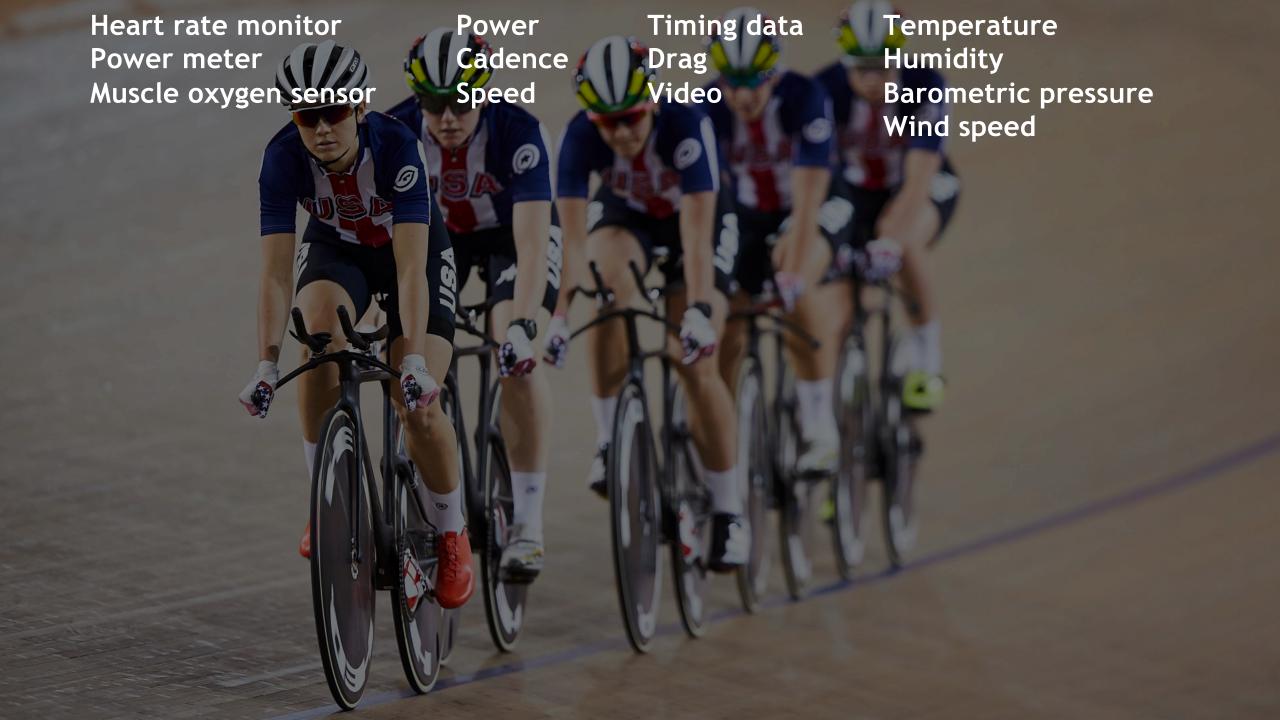

# THE CONNECTED ENVIRONMENT

|      |                                                               | Wind velocity (corrected for dir                             | ection) m/[ | Vgi (initial ground |       | (Vgf (final ground velocity) m           | Vgavg                     | Va    |
|------|---------------------------------------------------------------|--------------------------------------------------------------|-------------|---------------------|-------|------------------------------------------|---------------------------|-------|
| 89.5 | 0.3                                                           |                                                              | -0.79       |                     | 7.15  | 7.147532096                              | 7.15                      | 6.36  |
| 89.5 | -0.3                                                          |                                                              | 1.13        |                     | 7.01  | 7.012734614                              | 7.012734614               | 8:14  |
| 89.5 | 0.3                                                           |                                                              | -1.71       |                     | 9.20  | 9.19824752                               | 9.19824752                | 7.49  |
| 89.5 | -0.3                                                          |                                                              | 1.43        |                     | 9.42  | 9.417476251                              | 9.417476251               | 10.85 |
| 89.5 | 0.3                                                           |                                                              | -2.02       |                     | 10.94 |                                          | 10.94037691               | 8.92  |
| 89.5 | -0.3                                                          |                                                              | 2.51        |                     | 10.29 | 10.29152448                              | 10.29152448               | 12.80 |
|      | *                                                             | *                                                            |             | *                   |       | *                                        |                           |       |
|      | CpA                                                           |                                                              |             |                     |       |                                          |                           |       |
|      | 0.288                                                         |                                                              |             |                     |       |                                          |                           |       |
|      | 95% confidence interval                                       |                                                              |             |                     |       |                                          |                           |       |
|      | 0.2903                                                        | m <sup>2</sup>                                               |             |                     |       |                                          |                           |       |
|      | 0.2850                                                        | m <sup>2</sup>                                               |             |                     |       |                                          |                           |       |
|      |                                                               |                                                              |             |                     |       |                                          | 5                         |       |
|      | * indic                                                       | ates values you must insert                                  |             |                     |       |                                          |                           |       |
|      | You must also insert values on the Air Density Calculator tab |                                                              |             |                     |       |                                          |                           |       |
|      | Views ent                                                     | Too most also libert values on the Air Density Calculate day |             |                     |       |                                          |                           |       |
|      | You my                                                        | and also mount to our terms and your                         |             |                     |       |                                          | 0.705                     |       |
|      | You mi                                                        |                                                              |             |                     |       | 1 (0)50                                  | UTOV                      |       |
|      | You ma                                                        | 01 0100 HONT 10000 101 100 710 1                             |             |                     |       | (ALTA)                                   | UDE-FT                    | ١     |
|      | You ma                                                        |                                                              |             |                     |       | Maria<br>MP-B                            | UDE-FI<br>9081            | )     |
|      | You ma                                                        |                                                              |             |                     |       | NETH NO.C.                               | 1185                      | )     |
|      | You ma                                                        |                                                              |             |                     |       | S838                                     | 1485                      | 1     |
|      | You ma                                                        |                                                              |             |                     |       | 1 (1) (1) (1) (1) (1) (1) (1) (1) (1) (1 | 1185                      |       |
|      | You my                                                        | 0.000                                                        |             |                     |       | 1878<br>1878                             | TUDE - FT<br>9081<br>1185 |       |
|      | You ma                                                        | 3 300 1001 1000 100 100                                      |             |                     |       | 5978                                     | 1 185                     |       |