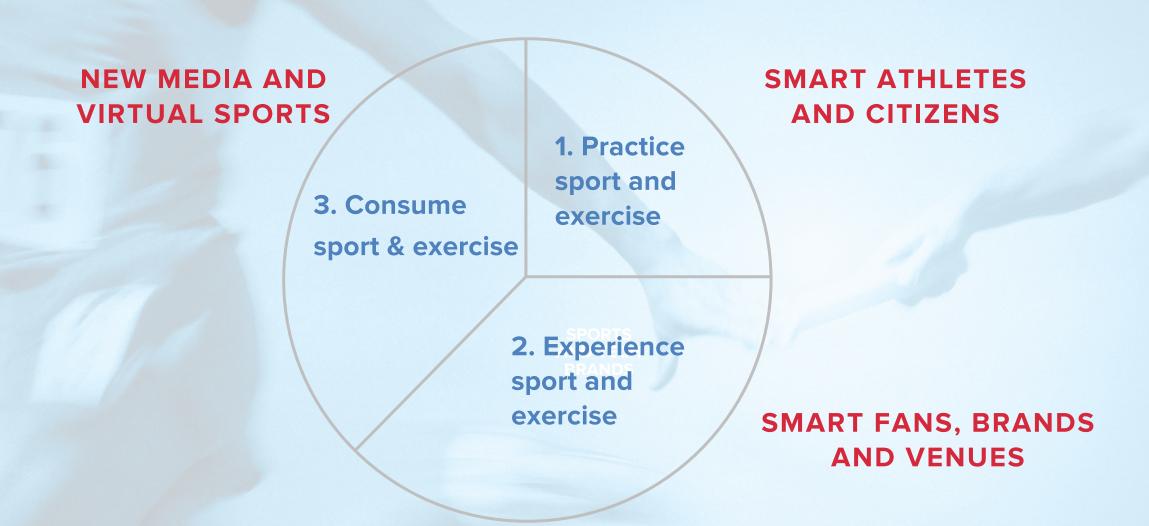

| TUDE - FT<br>9081<br>1185 |       |
|      | You ma                                                        | 3 300 1001 1000 100 100                                      |             |                     |       | 5978                                     | 1 185                     |       |





0.151

0.154

0.143

0.143

0.144

0.141

0.187

0.128

0.143

0.183

0.171

0.16

0.144

0.144

0.138

0.13













# DOWNLOAD FREE REPORT WWW.N3XTSPORTS.COM/REPORTS



























## **Operating System of the Body**

#### **SENSORS**



Respiration



BIA/ GSR



ECG



Motion/ Angle



**Temperature** 



Stretch/ Swell



**EMG** 



Pressure



Chemical



EEG/ EOG



#### **ACTUATORS**





**EMS** 



Heat





Shape Shifting/Adapting



### **A PLATFORM SHIFT**











A perfect storm is brewing for the evolution towards platform business strategies



# **SPORTS INDUSTRY**

A PERFECT PLATFORM TO INNOVATE

PEOPLE ARE PASSIONATE ABOUT IT
PROMOTES HUMAN VALUES
LOW BARRIER OF ENTRY
GLOBAL EXPOSURE