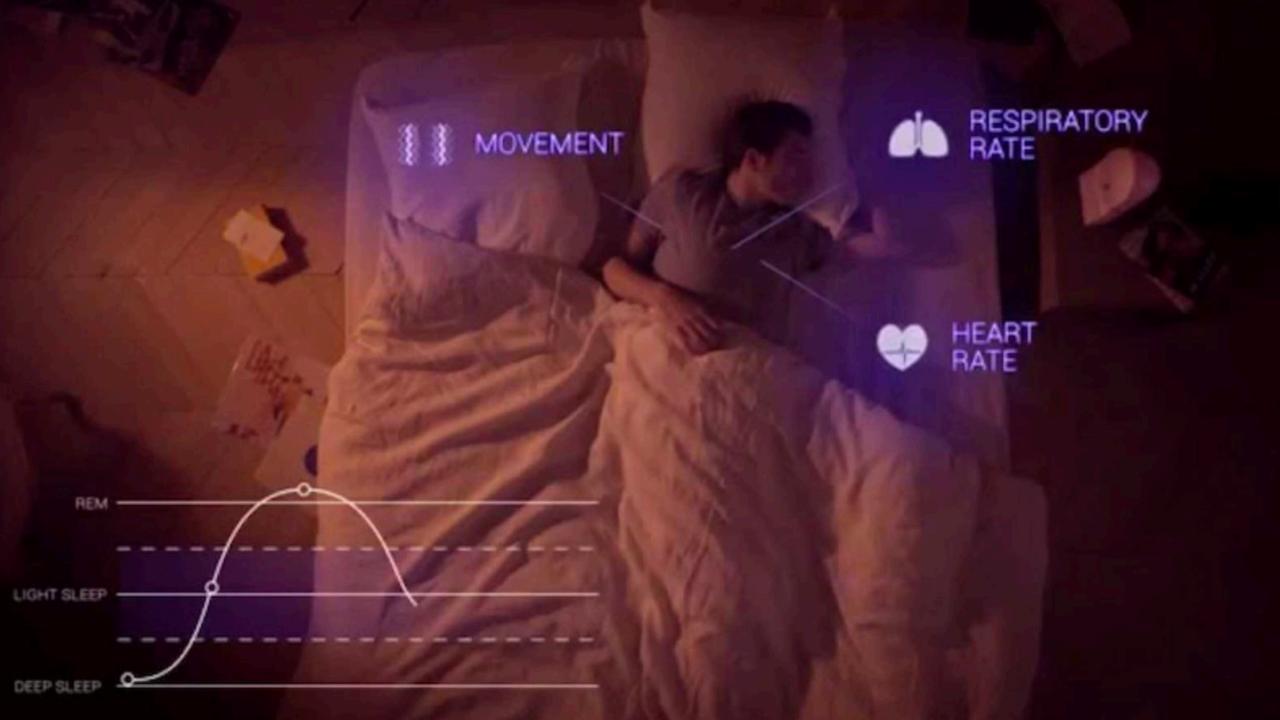

at N3XT Sports with his work as a High-Performance Trainer.



\_0000\_





2:36:54



| 2016 |

2:08:44

131.



# Myeongjun SON



**\*\*** KOR

2:36:21

132.



# Michael KALOMIRIS



**GRE** 

2:37:03

133.



# **Boonthung SRISUNG**



THA

2:37:46







90725 E801 O E8A38 N (C6F 3 N

## Fragmentation of revenue streams for football organizations...











# **Core business**

Existing product or service

# **New services**

Expand into adjacencies
Increase market penetration
Adopt new channels
Revitalize core product

# **Integrated products and services**

Brand growth
Improved loyalty
Elevated profit margins
New revenue streams

# THE TIMES THEY ARE A-CHANGIN'















Estimated net worth \$450M





## THE CONNECTED ATHLETE

# THE CONNECTED ENVIRONMENT

























|      |                                                               | Wind velocity (corrected for dir                             | ection) m/[ | Vgi (initial ground |       | (Vgf (final ground velocity) m           | Vgavg                     | Va    |
|------|---------------------------------------------------------------|--------------------------------------------------------------|-------------|---------------------|-------|------------------------------------------|---------------------------|-------|
| 89.5 | 0.3                                                           |                                                              | -0.79       |                     | 7.15  | 7.147532096                              | 7.15                      | 6.36  |
| 89.5 | -0.3