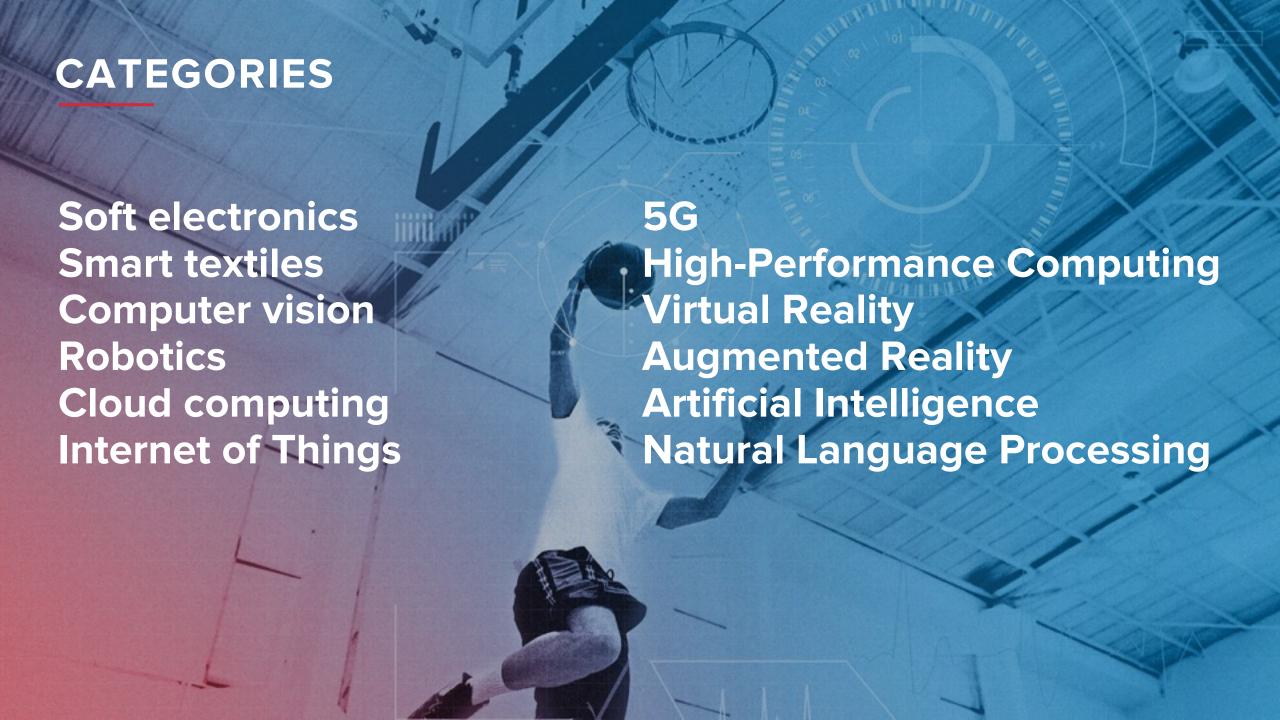

|       | 1 (1) (1) (1) (1) (1) (1) (1) (1) (1) (1 | 1185                      |       |
|      | You my                                                        | 0.000                                                        |             |                     |       | 1878<br>1878                             | TUDE - FT<br>9081<br>1185 |       |
|      | You ma                                                        | 3 300 1001 1000 100 100                                      |             |                     |       | 5978                                     | 1 185                     |       |





0.151

0.154

0.143

0.143

0.144

0.141

0.187

0.128

0.143

0.183

0.171

0.16

0.144

0.144

0.138

0.13













# DOWNLOAD FREE REPORT WWW.N3XTSPORTS.COM/REPORTS



























## **Operating System of the Body**

#### **SENSORS**



Respiration



BIA/ GSR



ECG



Motion/ Angle



**Temperature** 



Stretch/ Swell



**EMG** 



Pressure



Chemical



EEG/ EOG



#### **ACTUATORS**





**EMS** 



Heat





Shape Shifting/Adapting



### **A PLATFORM SHIFT**











A perfect storm is brewing for the evolution towards platform business strategies



# **SPORTS INDUSTRY**

A PERFECT PLATFORM TO INNOVATE

PEOPLE ARE PASSIONATE ABOUT IT
PROMOTES HUMAN VALUES
LOW BARRIER OF ENTRY
GLOBAL EXPOSURE