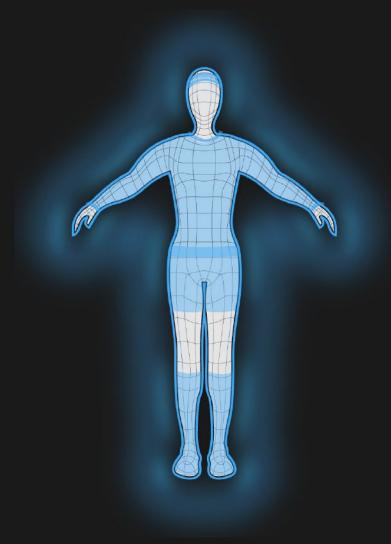

## THE CONNECTED ATHLETE

## **Operating System of the Body**

#### **SENSORS**

Respiration

BIA/ GSR

ECG

Motion/ Angle

**Temperature** 

Stretch/ Swell

**EMG** 

Pressure

Chemical

EEG/ EOG

#### **ACTUATORS**

**EMS** 

Heat

Shape Shifting/Adapting