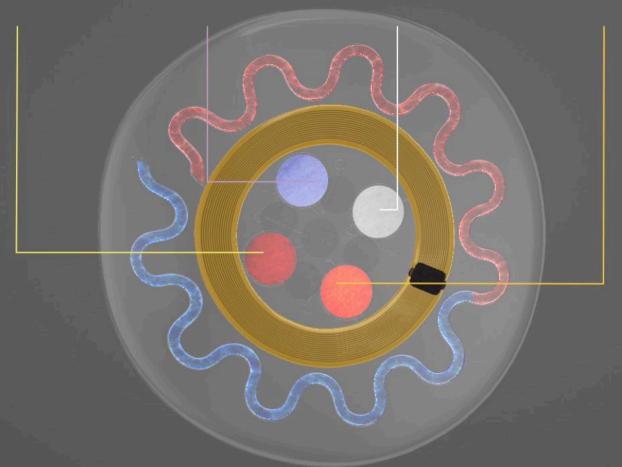

1 (1) (1) (1) (1) (1) (1) (1) (1) (1) (1 | 1185                      |       |
|      | You my                                                        | 0.000                                                        |             |                     |       | 1878<br>1878                             | TUDE - FT<br>9081<br>1185 |       |
|      | You ma                                                        | 3 300 1001 1000 100 100                                      |             |                     |       | 5978                                     | 1 185                     |       |





0.151

0.154

0.143

0.143

0.144

0.141

0.187

0.128

0.143

0.183

0.171

0.16

0.144

0.144

0.138

0.13













# DOWNLOAD FREE REPORT WWW.N3XTSPORTS.COM/REPORTS



























## **Operating System of the Body**

#### **SENSORS**



Respiration



BIA/ GSR



ECG



Motion/ Angle



**Temperature** 



Stretch/ Swell



**EMG** 



Pressure



Chemical



EEG/ EOG



#### **ACTUATORS**





**EMS** 



Heat





Shape Shifting/Adapting



### **A PLATFORM SHIFT**











A perfect storm is brewing for the evolution towards platform business strategies



# **SPORTS INDUSTRY**

A PERFECT PLATFORM TO INNOVATE

PEOPLE ARE PASSIONATE ABOUT IT
PROMOTES HUMAN VALUES
LOW BARRIER OF ENTRY
GLOBAL EXPOSURE