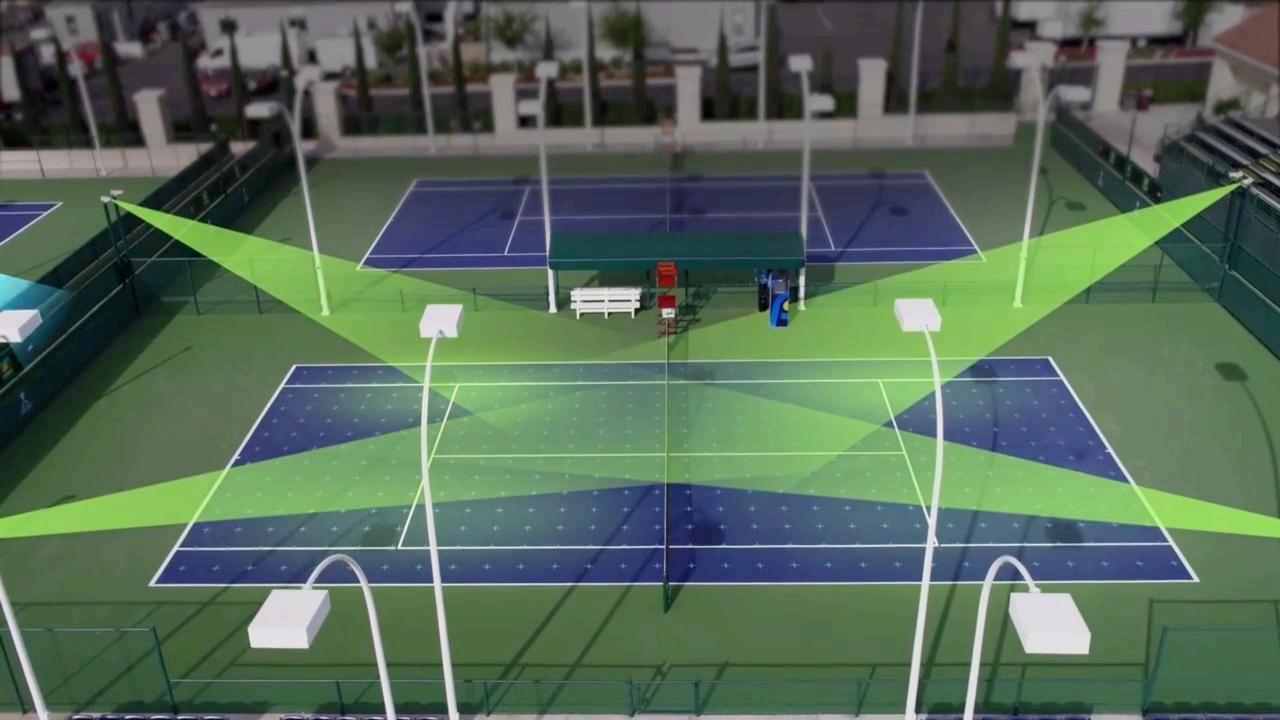

# THE CONNECTED ENVIRONMENT

|      |                                                               | Wind velocity (corrected for dir                             | ection) m/[ | Vgi (initial ground |       | (Vgf (final ground velocity) m           | Vgavg                     | Va    |
|------|---------------------------------------------------------------|--------------------------------------------------------------|-------------|---------------------|-------|------------------------------------------|---------------------------|-------|
| 89.5 | 0.3                                                           |                                                              | -0.79       |                     | 7.15  | 7.147532096                              | 7.15                      | 6.36  |
| 89.5 | -0.3                                                          |                                                              | 1.13        |                     | 7.01  | 7.012734614                              | 7.012734614               | 8:14  |
| 89.5 | 0.3                                                           |                                                              | -1.71       |                     | 9.20  | 9.19824752                               | 9.19824752                | 7.49  |
| 89.5 | -0.3                                                          |                                                              | 1.43        |                     | 9.42  | 9.417476251                              | 9.417476251               | 10.85 |
| 89.5 | 0.3                                                           |                                                              | -2.02       |                     | 10.94 |                                          | 10.94037691               | 8.92  |
| 89.5 | -0.3                                                          |                                                              | 2.51        |                     | 10.29 | 10.29152448                              | 10.29152448               | 12.80 |
|      | *                                                             | *                                                            |             | *                   |       | *                                        |                           |       |
|      | CpA                                                           |                                                              |             |                     |       |                                          |                           |       |
|      | 0.288                                                         |                                                              |             |                     |       |                                          |                           |       |
|      | 95% confidence interval                                       |                                                              |             |                     |       |                                          |                           |       |
|      | 0.2903                                                        | m <sup>2</sup>                                               |             |                     |       |                                          |                           |       |
|      | 0.2850                                                        | m <sup>2</sup>                                               |             |                     |       |                                          |                           |       |
|      |                                                               |                                                              |             |                     |       |                                          | 5                         |       |
|      | * indic                                                       | ates values you must insert                                  |             |                     |       |                                          |                           |       |
|      | You must also insert values on the Air Density Calculator tab |                                                              |             |                     |       |                                          |                           |       |
|      | Views ent                                                     | Too most also libert values on the Air Density Calculate day |             |                     |       |                                          |                           |       |
|      | You my                                                        | and also mount to our terms and your                         |             |                     |       |                                          | 0.705                     |       |
|      | You mi                                                        |                                                              |             |                     |       | 1 (0)50                                  | UTOV                      |       |
|      | You ma                                                        | 01 0100 HONT 10000 101 100 710 1                             |             |                     |       | (ALTA)                                   | UDE-FT                    | ١     |
|      | You ma                                                        |                                                              |             |                     |       | Maria<br>MP-B                            | UDE-FI<br>9081            | )     |
|      | You ma                                                        |                                                              |             |                     |       | NETH NO.C.                               | 1185                      | )     |
|      | You ma                                                        |                                                              |             |                     |       | S838                                     | 1485                      | 1     |
|      | You ma                                                        |                                                              |             |                     |       | 1 (1) (1) (1) (1) (1) (1) (1) (1) (1) (1 | 1185                      |       |
|      | You my                                                        | 0.000                                                        |             |                     |       | 1878<br>1878                             | TUDE - FT<br>9081<br>1185 |       |
|      | You ma                                                        | 3 300 1001 1000 100 100                                      |             |                     |       | 5978                                     | 1 185                     |       |