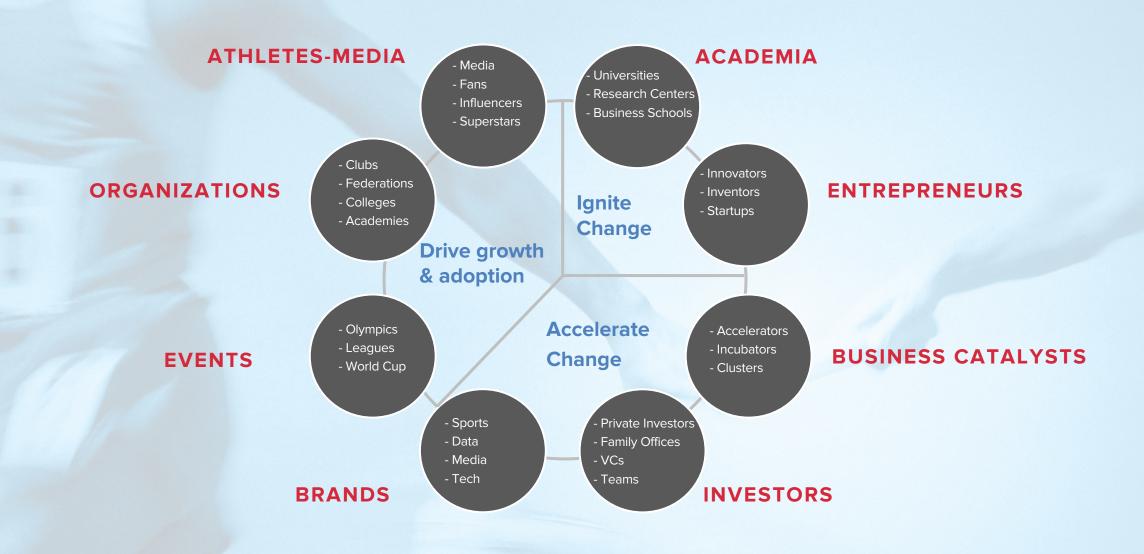

### **A PLATFORM SHIFT**

A perfect storm is brewing for the evolution towards platform business strategies