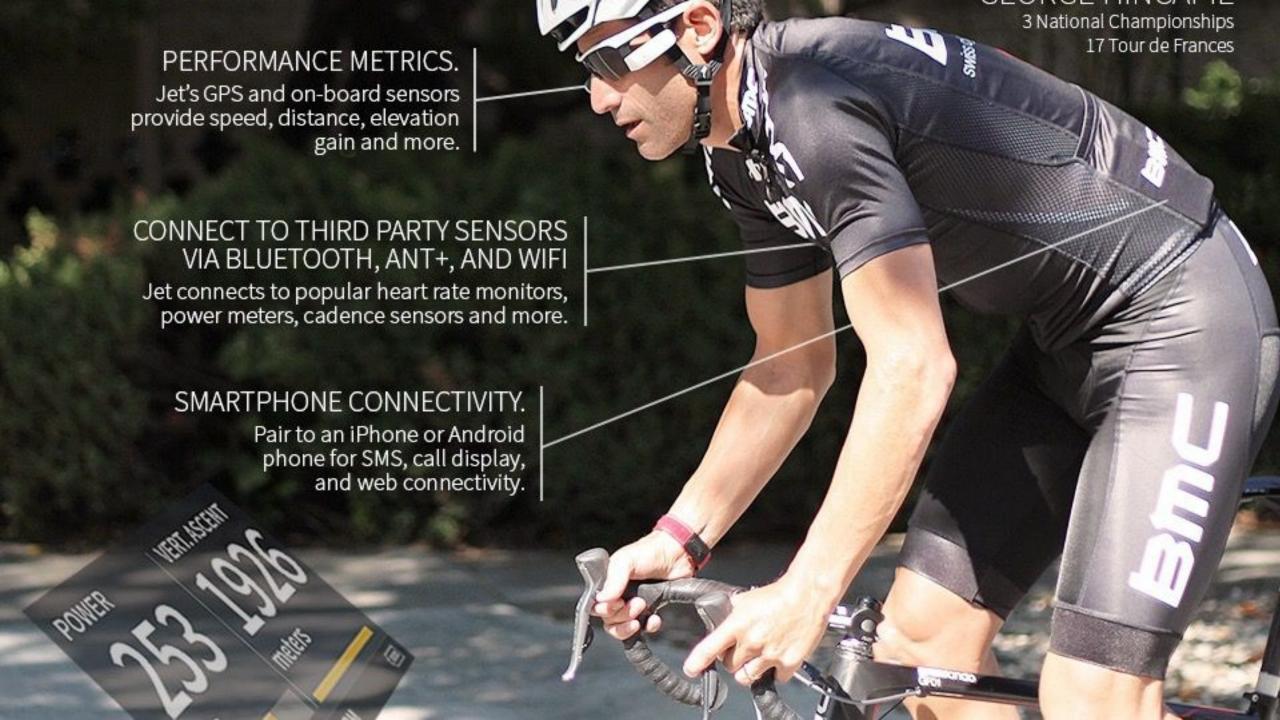

| 1 (1) (1) (1) (1) (1) (1) (1) (1) (1) (1 | 1185                      |       |
|      | You my                                                        | 0.000                                                        |             |                     |       | 1878<br>1878                             | TUDE - FT<br>9081<br>1185 |       |
|      | You ma                                                        | 3 300 1001 1000 100 100                                      |             |                     |       | 5978                                     | 1 185                     |       |





0.151

0.154

0.143

0.143

0.144

0.141

0.187

0.128

0.143

0.183

0.171

0.16

0.144

0.144

0.138

0.13













# DOWNLOAD FREE REPORT WWW.N3XTSPORTS.COM/REPORTS



























## **Operating System of the Body**

#### **SENSORS**



Respiration



BIA/ GSR



ECG



Motion/ Angle



**Temperature** 



Stretch/ Swell



**EMG** 



Pressure



Chemical



EEG/ EOG



#### **ACTUATORS**





**EMS** 



Heat





Shape Shifting/Adapting



### **A PLATFORM SHIFT**











A perfect storm is brewing for the evolution towards platform business strategies



# **SPORTS INDUSTRY**

A PERFECT PLATFORM TO INNOVATE

PEOPLE ARE PASSIONATE ABOUT IT
PROMOTES HUMAN VALUES
LOW BARRIER OF ENTRY
GLOBAL EXPOSURE