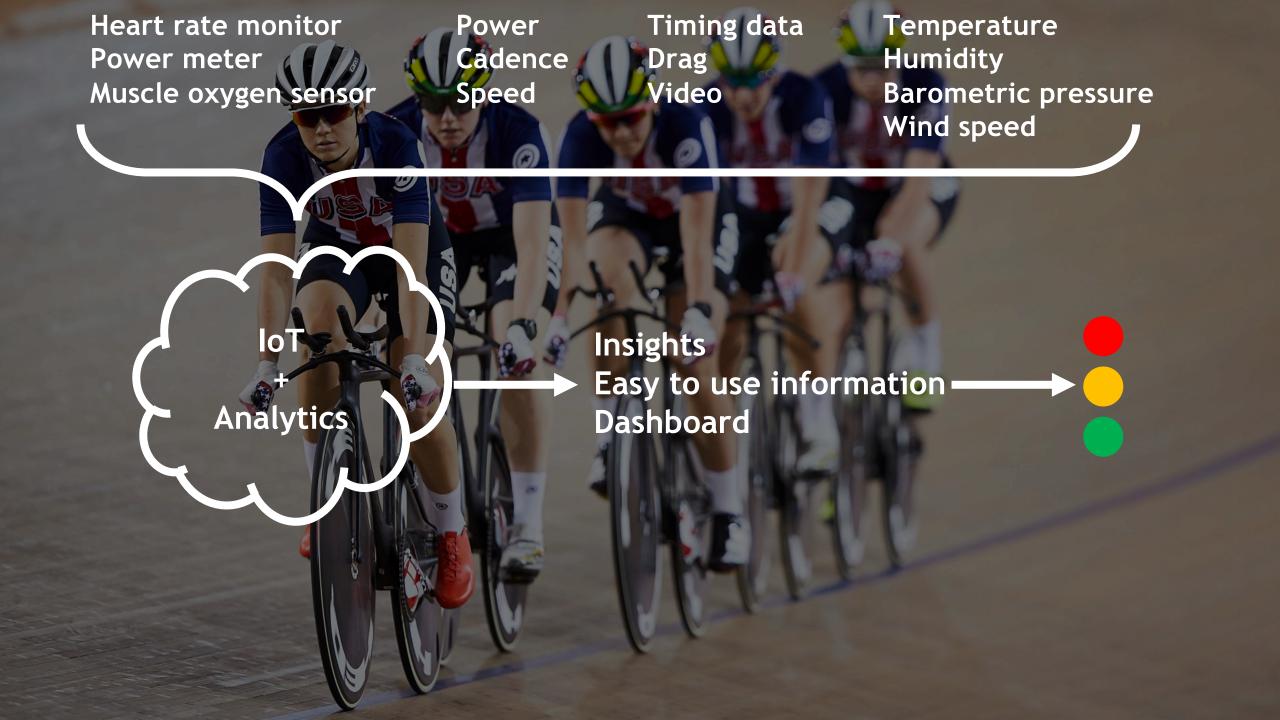

## THE CONNECTED ATHLETE

# THE CONNECTED ENVIRONMENT

|      |                                                               | Wind velocity (corrected for dir                             | ection) m/[ | Vgi (initial ground |       | (Vgf (final ground velocity) m           | Vgavg                     | Va    |
|------|---------------------------------------------------------------|--------------------------------------------------------------|-------------|---------------------|-------|------------------------------------------|---------------------------|-------|
| 89.5 | 0.3                                                           |                                                              | -0.79       |                     | 7.15  | 7.147532096                              | 7.15                      | 6.36  |
| 89.5 | -0.3                                                          |                                                              | 1.13        |                     | 7.01  | 7.012734614                              | 7.012734614               | 8:14  |
| 89.5 | 0.3                                                           |                                                              | -1.71       |                     | 9.20  | 9.19824752                               | 9.19824752                | 7.49  |
| 89.5 | -0.3                                                          |                                                              | 1.43        |                     | 9.42  | 9.417476251                              | 9.417476251               | 10.85 |
| 89.5 | 0.3                                                           |                                                              | -2.02       |                     | 10.94 |                                          | 10.94037691               | 8.92  |
| 89.5 | -0.3                                                          |                                                              | 2.51        |                     | 10.29 | 10.29152448                              | 10.29152448               | 12.80 |
|      | *                                                             | *                                                            |             | *                   |       | *                                        |                           |       |
|      | CpA                                                           |                                                              |             |                     |       |                                          |                           |       |
|      | 0.288                                                         |                                                              |             |                     |       |                                          |                           |       |
|      | 95% confidence interval                                       |                                                              |             |                     |       |                                          |                           |       |
|      | 0.2903                                                        | m <sup>2</sup>                                               |             |                     |       |                                          |                           |       |
|      | 0.2850                                                        | m <sup>2</sup>                                               |             |                     |       |                                          |                           |       |
|      |                                                               |                                                              |             |                     |       |                                          | 5                         |       |
|      | * indic                                                       | ates values you must insert                                  |             |                     |       |                                          |                           |       |
|      | You must also insert values on the Air Density Calculator tab |                                                              |             |                     |       |                                          |                           |       |
|      | Views ent                                                     | Too most also libert values on the Air Density Calculate day |             |                     |       |                                          |                           |       |
|      | You my                                                        | and also mount to our terms and your                         |             |                     |       |                                          | 0.705                     |       |
|      | You mi                                                        |                                                              |             |                     |       | 1 (0)50                                  | UTOV                      |       |
|      | You ma                                                        | 01 0100 HONT 10000 101 100 710 1                             |             |                     |       | (ALTA)                                   | UDE-FT                    | ١     |
|      | You ma                                                        |                                                              |             |                     |       | Maria<br>MP-B                            | UDE-FI<br>9081            | )     |
|      | You ma                                                        |                                                              |             |                     |       | NETH NO.C.                               | 1185                      | )     |
|      | You ma                                                        |                                                              |             |                     |       | S838                                     | 1485                      | 1     |
|      | You ma                                                        |                                                              |             |                     |       | 1 (1) (1) (1) (1) (1) (1) (1) (1) (1) (1 | 1185                      |       |
|      | You my                                                        | 0.000                                                        |             |                     |       | 1878<br>1878                             | TUDE - FT<br>9081<br>1185 |       |
|      | You ma                                                        | 3 300 1001 1000 100 100                                      |             |                     |       | 5978                                     | 1 185                     |       |