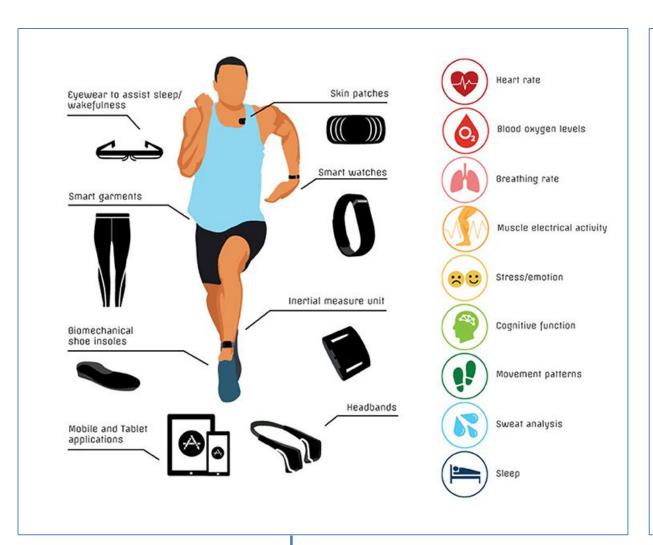

## THE CONNECTED ATHLETE

## **Operating System of the Body**

#### **SENSORS**

Respiration

BIA/ GSR

ECG

Motion/ Angle

**Temperature** 

Stretch/ Swell

**EMG** 

Pressure

Chemical

EEG/ EOG

#### **ACTUATORS**

**EMS** 

Heat

Shape Shifting/Adapting